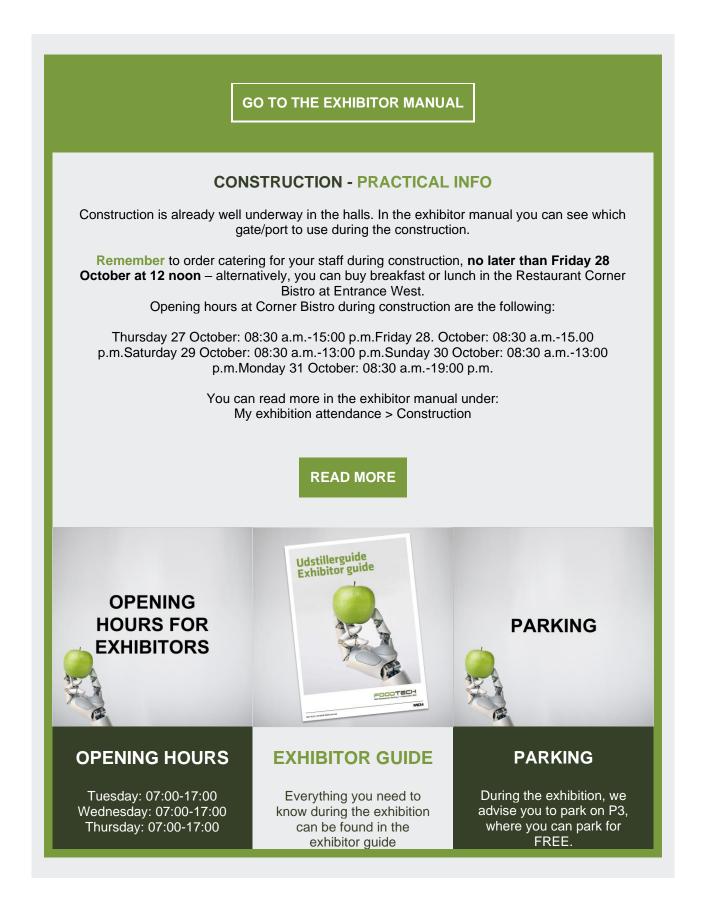

ge your existing admission card with a new one, as we have made improvements that makes it easier for you to decode (via a color code) who is approaching your stand.

Visitors - Green bar at the bottom Students - Blue bar at the bottom Exhibitor - Orange bar at the bottom

The admission can be exchanged FROM Monday morning 07:00 a.m., where our staff will be present in Entrance West and at the organizer's office to help you.

## Therefore:

 Please, arrive early for the exhibition, Tuesday
 Please contact the information in Entrance West when you arrive to have your new admission card printed. Preferably already Monday if you are present during construction. There will be staff in the entrance and at the organizer's office to help. 3. Please, share this information with your colleagues