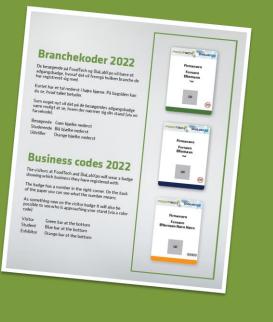

## IMPORTANT INFORMATION - ADMISSION CARD MUST BE EXCHANGED

For your information, you must exchange your existing admission card with a new one, as we have made improvements that makes it easier for you to decode (via a color code) who is approaching your stand.

Visitors - Green bar at the bottom Students - Blue bar at the bottom Exhibitor - Orange bar at the bottom

The admission can be exchanged FROM Monday morning 07:00 a.m., where our staff will be present in Entrance West and at the organizer's office to help you.